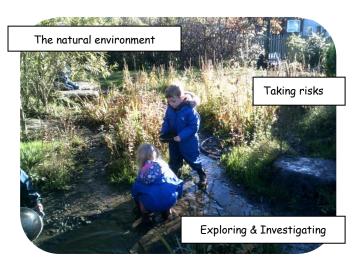

## <u>Outdoor Learning & Forest School</u>

Outdoor play has proven to have positive impacts on children's learning and well-being. Being outside in a natural environment gives the chance to connect with the natural world and experience life and growth. Children have the freedom to learn through movement in a space they do not have inside.

<u>Remember</u> - children will get muddy and messy while outside & they love it... We provide muddy suits to minimise the risk of ruining their own clothes.