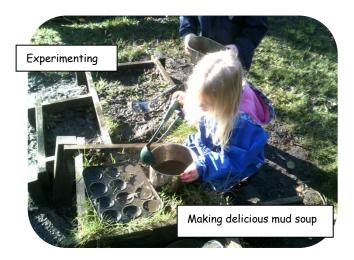

<u>Remember</u> - children will get muddy and messy while outside & they love it... We provide muddy suits to minimise the risk of ruining their own clothes.