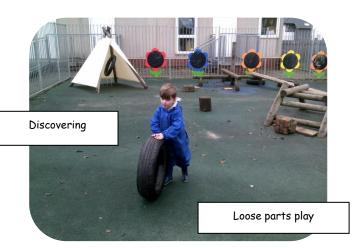

## <u>Outdoor Learning & Forest School</u>

Outdoor play has proven to have positive impacts on children's learning and well-being. Being outside in a natural environment gives the chance to connect with the natural world and experience life and growth. Children have the freedom to learn through movement in a space they do not have inside.