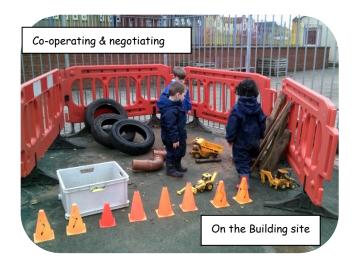

## <u>Outdoor Learning & Forest School</u>

Outdoor play has proven to have positive impacts on children's learning and well-being. Being outside in a natural environment gives the chance to connect with the natural world and experience life and growth. Children have the freedom to learn through movement in a space they do not have inside.